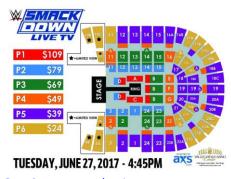

## **Group Discounts for 10 or more – Group offer Code: jdcgroup**

- \$109 (P1) Floor (No Discount)
- \$79 (P2) Floor D, Center Lower Level (No Discount)
- \$64 (P3) Center Loge, Lower Level, Floor B (reg. \$69)
- \$44 (P4) Side Loge back floor B (reg. \$49)
- \$34 (P5) End Lower Level, Loge, Center Terrace (reg. \$39)
- \$24 (P6) Corner Loge and Terrace Limited View Terrace (No Discount)