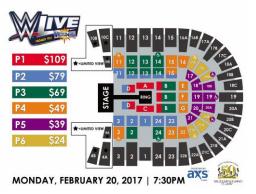

### Group Discounts for 10 or more

- \$79 (P2) Floor D, Center Lower Level (No Discount)
- \$64 (P3) Center Loge, Lower Level, Floor B (reg. \$69)
- **\$44** (P4) Side Loge back floor (reg. \$49)
- \$34 (P5) End Lower Level, Loge, Center Terrace (reg. \$39)
- **\$24** (P6) Corner Loge and Terrace (No Discount)

# WWE LIVE Road to WrestleMania MON. FEB 20 @ 7:30 PM VALLEY VIEW CASINO CENTER 3500 Sports Arena Blvd SD CA 92110