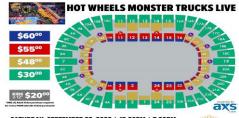

## NO AXS FEES – FOR GROUPS OF 10 OR MORE – Fill out Fillable form Resave Email to: Jen@JDCgroupmarketing.com

| Ticket Price<br>Category | P1 – Cent<br>Loge premium<br>(box office: \$60) | P2 – Loge<br>(box office: \$55) | P3 – End Loge &<br>Center Terrace<br>(box office: \$48) | P4 – Corner &<br>Upper Terrace<br>(box office: \$30) | # OF<br>TICKETS | SUBTOTAL |
|--------------------------|-------------------------------------------------|---------------------------------|---------------------------------------------------------|------------------------------------------------------|-----------------|----------|
| Adult Group Tix          | \$50                                            | \$45                            | \$38                                                    | \$25                                                 |                 |          |
| Kids 2-12 Tix            | \$15                                            | \$15                            | \$15                                                    | \$15                                                 |                 |          |
| Military Groups          | \$50                                            | \$25                            | \$23                                                    | \$21                                                 |                 |          |
| CRASH ZONE               | \$7.50                                          | \$7.50                          | \$7.50                                                  | \$7.50                                               |                 |          |