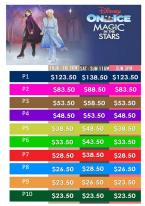

Phone

| GROUP PRICE TYPE AND  SEAT LOCATION  GROUP DISCOUNTS ON P4-P10  Full Priced tickets for P1-P3 & all Sat @ 11am  Group price includes \$3.50 facility fee | GROUP PRICES 15+ (NON-PRIME)  No AXS Fees for 15 +  THURSDAY @ 7PM  FRIDAY @ 7PM  SUNDAY @ 3PM  Axs online fees for Less than 15 tix  Group Buy online Code: GRP5 |                  | GROUP PRICES * No AXS Fees for 15 + SATURDAY @ 11AM (NO DISCOUNT FULL PRICE)  Axs online fees for Less than 15 tix Group Buy Online Code: GRPO |                   | GROUP PRICES (PRIME) + No AXS Fees for 15 + tix SAT. @ 3PM & 7PM SUNDAY @ 11AM Axs online fees for Less than 15 tix Group Buy online Code: GRPS |                   |
|----------------------------------------------------------------------------------------------------------------------------------------------------------|-------------------------------------------------------------------------------------------------------------------------------------------------------------------|------------------|------------------------------------------------------------------------------------------------------------------------------------------------|-------------------|-------------------------------------------------------------------------------------------------------------------------------------------------|-------------------|
| P1 – ON ICE row 1                                                                                                                                        | \$123.50 - GRP0                                                                                                                                                   | +\$23.43 axs fee | \$138.50 - GRP0                                                                                                                                | +\$25.42 axs fee  | \$138.50 GRP0                                                                                                                                   | +\$25.43 axs fee  |
| P2 – 2nd Row on ice // LL3-23, 11-15, 16, 22(R 1-3)                                                                                                      | \$83.50 - GRP0                                                                                                                                                    | +\$19.08 axs fee | \$88.50 – GRP0                                                                                                                                 | + \$19.76 axs fee | \$88.50 GRP0                                                                                                                                    | +\$19.76 axs fee  |
| P3 – LL3-23 11-15(R5-7), LL16, LL22 (R 2-7), LL17-21 (R 1)                                                                                               | \$53.50 - GRP0                                                                                                                                                    | +\$15.06 axs fee | \$58.50 – GRP0                                                                                                                                 | + \$16.76 axs fee | \$58.50 GRP0                                                                                                                                    | +\$16.77 axs fee  |
| P4 – LL17-21 (Rows 2-8)                                                                                                                                  | \$43.50 - GRP5                                                                                                                                                    | +\$13.21 axs fee | \$53.50 – GRP0                                                                                                                                 | + \$15.06 axs fee | \$48.50 – GRP5                                                                                                                                  | +\$14.91 axs fee  |
| P5 – LL3-23, 11-16 (R 8) L3-23, 11-15 (R 1-2), L16-22 (Row 1)                                                                                            | \$33.50 – GRP5                                                                                                                                                    | +\$11.87 axs fee | \$48.50 - GRP0                                                                                                                                 | + \$14.90 axs fee | \$43.50 – GRP5                                                                                                                                  | +\$13.21 axs fee  |
| P6 –Center Loge – L3-23, L11-14, (R 3-9)                                                                                                                 | \$28.50 – GRP5                                                                                                                                                    | +\$10.68 axs fee | \$43.50 - GRP0                                                                                                                                 | + \$13.21 axs fee | \$38.50 – GRP5                                                                                                                                  | + \$13.06 axs fee |
| P7 – End Loge L16-L22 (R2-9)                                                                                                                             | \$23.50 – GRP5                                                                                                                                                    | +\$10.02 axs fee | \$38.50 – GRP0                                                                                                                                 | + \$13.05 axs fee | \$33.50 – GRP5                                                                                                                                  | +\$11.87 axs fee  |
| P8 –Lower Terrace                                                                                                                                        | \$21.50 – GRP5                                                                                                                                                    | + \$9.95 axs fee | \$28.50 – GRP0                                                                                                                                 | + \$10.68 axs fee | \$23.50 – GRP5                                                                                                                                  | +\$10.02 axs fee  |
| P9 – Center Upper Terrace T3-22B, 11-16A (R 7-18)                                                                                                        | \$18.50 – GRP5                                                                                                                                                    | + \$8.31 axs fee | \$26.50 – GRP0                                                                                                                                 | + \$10.61 axs fee | \$21.50 – GRP5                                                                                                                                  | +\$9.95 axs fee   |
| P10 – End Upper Terrace 16B-22A                                                                                                                          | \$18.50 – GRP5                                                                                                                                                    | +\$8.31 axs fee  | \$23.50 – GRP0                                                                                                                                 | +\$8.31 axs fee   | \$18.50 – GRP5                                                                                                                                  | +\$8.31 axs fee   |