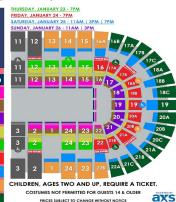

## **GROUP DISCOUNTS FOR 15 OR MORE JANUARY 23 - 26, 2025** PECHANGA ARENA SAN DIEGO

3500 Sports Arena Blvd, San Diego CA 92110

Groups of 15 or more save \$5 off select tickets: THURSDAY, JANUARY 23 @ 7PM FRIDAY, JANUARY 24 @ 7PM SATURDAY, JANUARY 25 @ 11AM\*, 3PM+, 7PM+ SUNDAY, JANUARY 26 @ 11AM+, 3PM

Phone

| GROUP PRICE TYPE AND  SEAT LOCATION  GROUP DISCOUNTS ON P4-P10  Full Priced tickets for P1-P3 & all Sat @ 11am  Group price includes \$3.50 facility fee | GROUP PRICES 15+ (NON-PRIME)  No AXS Fees for 15 +  THURSDAY @ 7PM  FRIDAY @ 7PM  SUNDAY @ 3PM  Axs online fees for Less than 15 tix  Group Buy online Code: GRP5 |                  | GROUP PRICES * No AXS Fees for 15 + SATURDAY @ 11AM (NO DISCOUNT FULL PRICE)  Axs online fees for Less than 15 tix Group Buy Online Code: GRPO |                   | GROUP PRICES (PRIME) + No AXS Fees for 15 + tix SAT. @ 3PM & 7PM SUNDAY @ 11AM Axs online fees for Less than 15 tix Group Buy online Code: GRPS |                   |
|----------------------------------------------------------------------------------------------------------------------------------------------------------|-------------------------------------------------------------------------------------------------------------------------------------------------------------------|------------------|------------------------------------------------------------------------------------------------------------------------------------------------|-------------------|-------------------------------------------------------------------------------------------------------------------------------------------------|-------------------|
| P1 – ON ICE row 1                                                                                                                                        | \$123.50 - GRP0                                                                                                                                                   | +\$23.43 axs fee | \$138.50 - GRP0                                                                                                                                | +\$25.42 axs fee  | \$138.50 GRP0                                                                                                                                   | +\$25.43 axs fee  |
| P2 – 2nd Row on ice // LL3-23, 11-15, 16, 22(R 1-3)                                                                                                      | \$83.50 - GRP0                                                                                                                                                    | +\$19.08 axs fee | \$88.50 – GRP0                                                                                                                                 | + \$19.76 axs fee | \$88.50 GRP0                                                                                                                                    | +\$19.76 axs fee  |
| P3 – LL3-23 11-15(R5-7), LL16, LL22 (R 2-7), LL17-21 (R 1)                                                                                               | \$53.50 - GRP0                                                                                                                                                    | +\$15.06 axs fee | \$58.50 – GRP0                                                                                                                                 | + \$16.76 axs fee | \$58.50 GRP0                                                                                                                                    | +\$16.77 axs fee  |
| P4 – LL17-21 (Rows 2-8)                                                                                                                                  | \$43.50 - GRP5                                                                                                                                                    | +\$13.21 axs fee | \$53.50 – GRP0                                                                                                                                 | + \$15.06 axs fee | \$48.50 – GRP5                                                                                                                                  | +\$14.91 axs fee  |
| P5 – LL3-23, 11-16 (R 8) L3-23, 11-15 (R 1-2), L16-22 (Row 1)                                                                                            | \$33.50 – GRP5                                                                                                                                                    | +\$11.87 axs fee | \$48.50 - GRP0                                                                                                                                 | + \$14.90 axs fee | \$43.50 – GRP5                                                                                                                                  | +\$13.21 axs fee  |
| P6 –Center Loge – L3-23, L11-14, (R 3-9)                                                                                                                 | \$28.50 – GRP5                                                                                                                                                    | +\$10.68 axs fee | \$43.50 - GRP0                                                                                                                                 | + \$13.21 axs fee | \$38.50 – GRP5                                                                                                                                  | + \$13.06 axs fee |
| P7 – End Loge L16-L22 (R2-9)                                                                                                                             | \$23.50 – GRP5                                                                                                                                                    | +\$10.02 axs fee | \$38.50 – GRP0                                                                                                                                 | + \$13.05 axs fee | \$33.50 – GRP5                                                                                                                                  | +\$11.87 axs fee  |
| P8 –Lower Terrace                                                                                                                                        | \$21.50 – GRP5                                                                                                                                                    | + \$9.95 axs fee | \$28.50 – GRP0                                                                                                                                 | + \$10.68 axs fee | \$23.50 – GRP5                                                                                                                                  | +\$10.02 axs fee  |
| P9 – Center Upper Terrace T3-22B, 11-16A (R 7-18)                                                                                                        | \$18.50 – GRP5                                                                                                                                                    | + \$8.31 axs fee | \$26.50 – GRP0                                                                                                                                 | + \$10.61 axs fee | \$21.50 – GRP5                                                                                                                                  | +\$9.95 axs fee   |
| P10 – End Upper Terrace 16B-22A                                                                                                                          | \$18.50 – GRP5                                                                                                                                                    | +\$8.31 axs fee  | \$23.50 – GRP0                                                                                                                                 | +\$8.31 axs fee   | \$18.50 – GRP5                                                                                                                                  | +\$8.31 axs fee   |