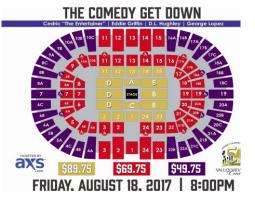

### Group Discounts for 10+ - use group code: jdcgroup

- \$79.50 (P1) Floor & Center Lower Level (reg. \$89.75)
- \$55.75 (P2) End Lower Level, All Loge, Center Terrace (reg. \$69.75)
- \$44.75 (P3) Corner and End Terrace (reg. \$49.75)